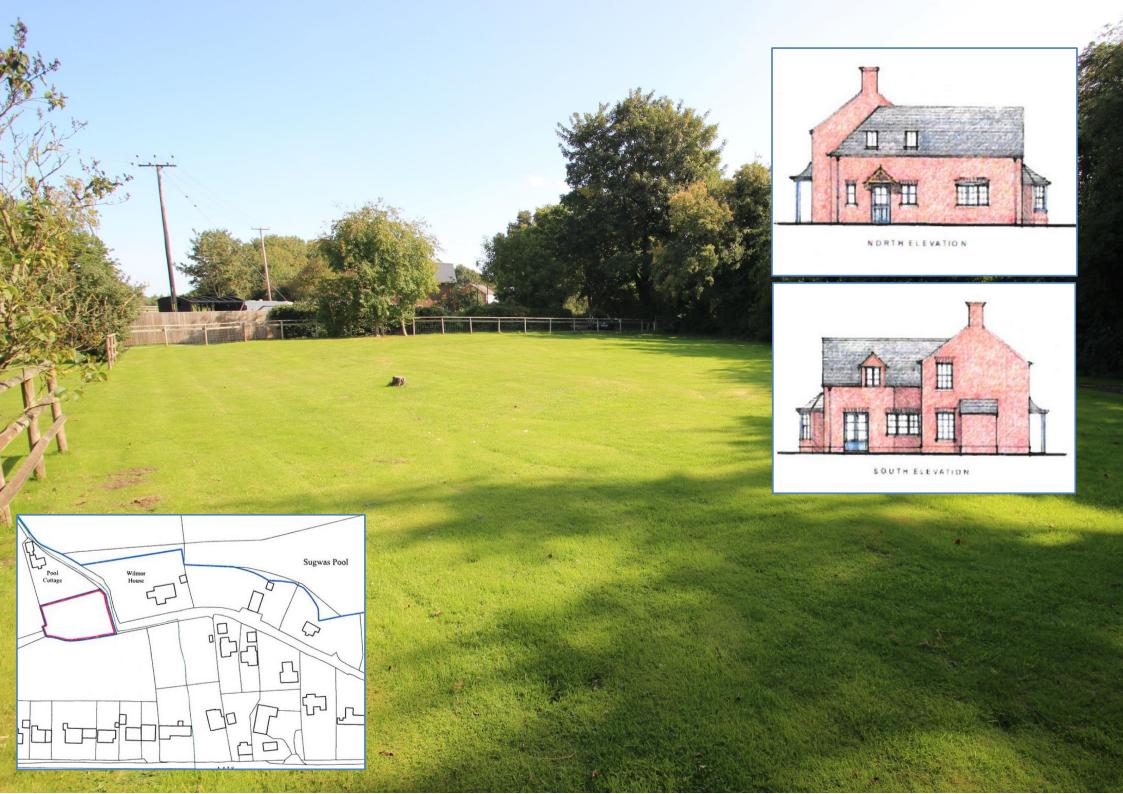

# **Description:**

An all too rare opportunity to purchase a valuable freehold building plot of a generous size with detailed planning permission for a detached two storey, 4 bedroom dwelling and detached car port. The site is tucked away from the main road and has just 2 near neighbours. The attractive scheme is ideal for buyers wanting to self-build as it has a unique internal layout but equally could be attractive to developers/builders.

# **Planning Permission:**

Planning permission was granted on 17th January 2020 under the application 193492 for a 'proposed detached two storey, 4 bedroom dwelling, with a detached car port and associated landscaping'. A copy of the planning permission is available from our offices or on the Herefordshire planning website www.herefordshire.gov.uk Please see the application for any conditions and reserve matters.

#### **Directions:**

Leave Hereford on the A438 Kings Acre road for approximately 2 miles into Swainshill. Take the fork in the road to the right as indicated by the For Sale sign and the site can be found at the bottom of this lane as indicated by a further For Sale sign.